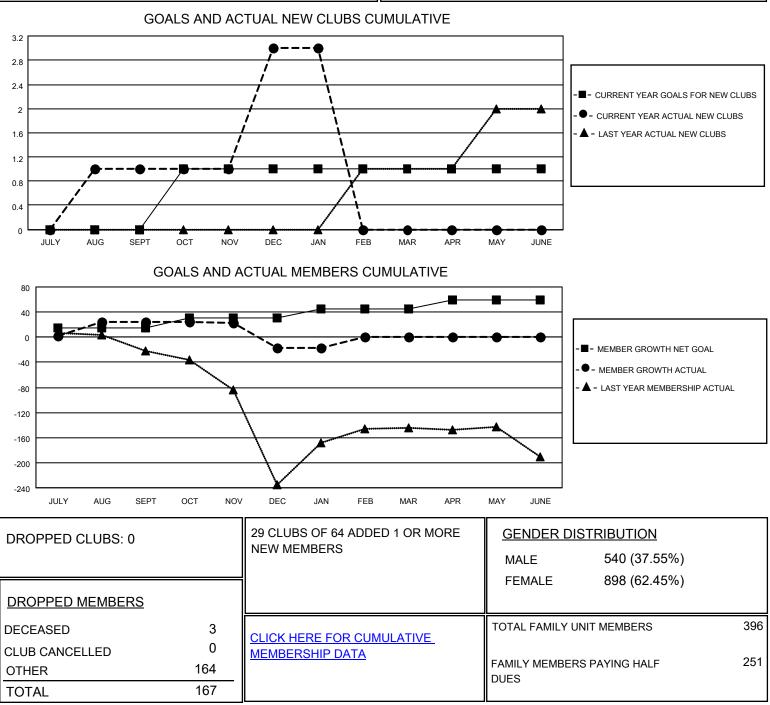

## LOCATION ARAB REP OF EGYPT

District 352

Results as of: 1/31/2021

| Clubs                 |               |           |               | Members               |                       |                         |                                                    |
|-----------------------|---------------|-----------|---------------|-----------------------|-----------------------|-------------------------|----------------------------------------------------|
| RESULTS FOR 2020-2021 |               |           |               | RESULTS FOR 2020-2021 |                       |                         |                                                    |
| QUARTER               | NEW CLUB GOAL | NEW CLUBS | DROPPED CLUBS | QUARTER               | ER GROWTH NET<br>GOAL | MEMBER GROWTH<br>ACTUAL | DROPPED<br>MEMBERS ACTUAL<br>(including transfers) |
| JULY/AUG/SEPT         | 0             | 1         | 0             | JULY/AUG/SEPT         | 15                    | 59                      | 31                                                 |
| OCT/NOV/DEC           | 1             | 2         | 0             | OCT/NOV/DEC           | 15                    | 97                      | 127                                                |
| JAN/FEB/MAR           | 0             | 0         | 0             | JAN/FEB/MAR           | 15                    | 11                      | 9                                                  |
| APR/MAY/JUNE          | 0             | 0         | 0             | APR/MAY/JUNE          | 15                    | 0                       | 0                                                  |